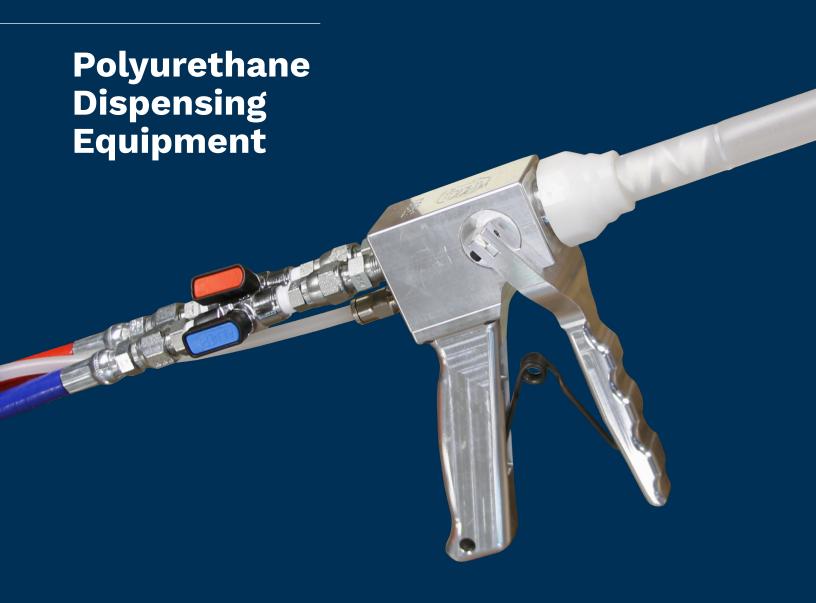

## POLYSHOTPRO

PROFESSIONAL SERIES

We developed the POLYSHOT™ PRO to literally "fill the gaps" – not just gaps that need foam, but the gaps in equipment choices. The POLYSHOT™ PRO is the perfect choice for customers who don't need a sophisticated, costly, high pressure

machine, yet do need something more durable and reliable than a disposable, plastic gun. Our Technical Group kept the end user in mind throughout the design process, and delivered a dispensing gun that is simple to use, withstands rigorous application environments, and is easy and inexpensive to maintain.

## **DURABLE**

- Solid metal construction
- Cross-over resistant
- Long lasting mix tubes